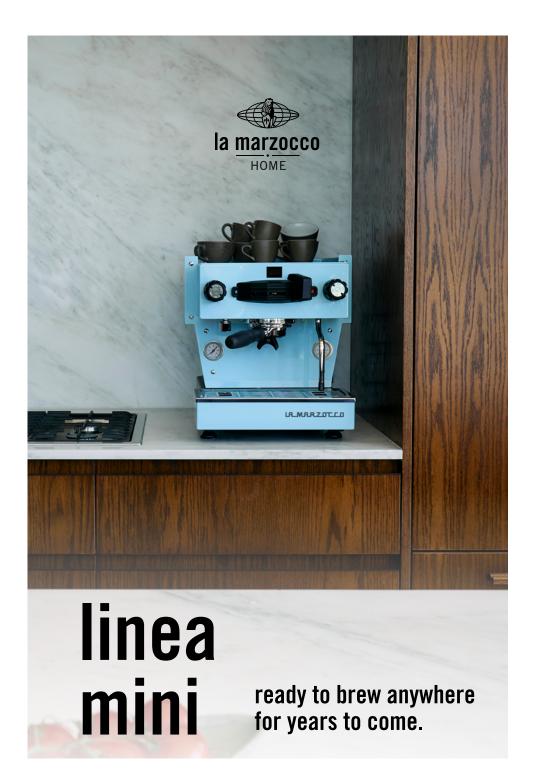

The Linea Mini, re-imagined by La Marzocco to inspire both the seasoned barista and the curious explorer, turns every espresso moment into an experience. With updated aesthetics—including the Della Pietra Curve, soft touch accessories—and advanced workflow features like Brew-by-Weight, a new pre-infusion system, and easy pump pressure adjustment—the new Linea Mini blends tradition with innovation. Created to be a tool for those who dream of crafting the perfect espresso, and a companion for adventures at home and beyond. The Linea Mini looks as beautiful as it performs, ready to serve anywhere for years to come.